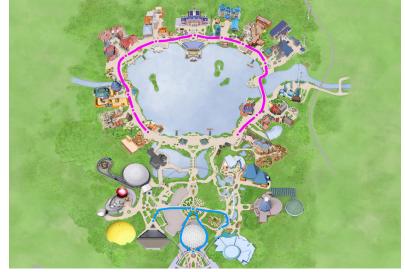

# **EPCOT**<sub>®</sub> PORTRAIT SESSIONS\*

Travel the globe in a moment's time or celebrate discovery and nature. Choose either the World Showcase route or the World Celebration route.

### WORLD SHOWCASE (CHOOSE 2-3 COUNTRIES)

Mexico, Norway, China, Germany, Italy, The American Adventure, Japan, Morocco, France, United Kingdom, Canada

#### **WORLD CELEBRATION**

Spaceship Earth, Dreamers Point, Guardians of the Galaxy: Cosmic Rewind $_{\rm @}$ , or Journey of Water, Inspired by Moana