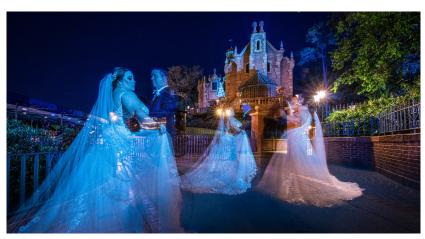

### A LA CARTE PREMIER PORTRAIT SESSIONS

From Cinderella Castle, to the Tree of Life, Sunset Boulevard or an Italian courtyard, you can select between one, or all four, Walt Disney World, theme parks for your wedding photoshoot. Guided through some of the most iconic and immersive settings, you will not only enjoy the experience of a lifetime but have the most magical portraits to capture this special moment in time. Scheduled before the parks awaken, this magical package includes complimentary transportation to and from your Walt Disney World® Resort.

# MAGIC KINGDOM, PARK PORTRAIT SESSIONS\*

For the Magic Kingdom $_{\odot}$  session we offer three (3) route options all including the castle. We will be unable to go to any locations not on your designated route. We may not get to every location on your designated route, but will prioritize your top 2 locations on that route.