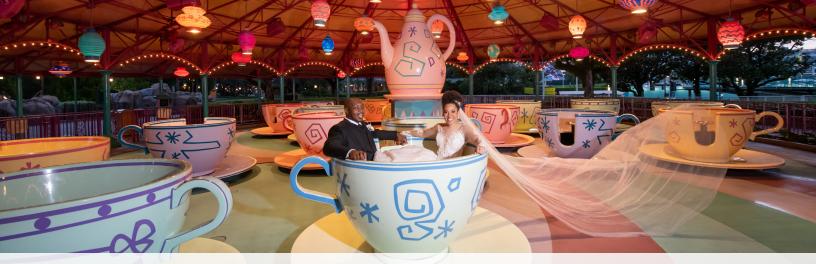

#### **ROUTE 1**

Cinderella Castle, Prince Charming Regal Carrousel, Mad Tea Party, Wishing Well

#### CAN I GO ON A RIDE TO GET PHOTOGRAPHS TAKEN?

Prince Charming Regal Carrousel, and Mad Tea Party may be available for us to photograph while you are on the attraction depending on Park Operations at Magic Kingdom on the day of your session. We are not guaranteed access to an attraction during portrait sessions. If we are unable to get on the attraction, we may be able to photograph in front of the attraction depending on Park Operations. We are unable to get on any attractions at any of our other theme parks.