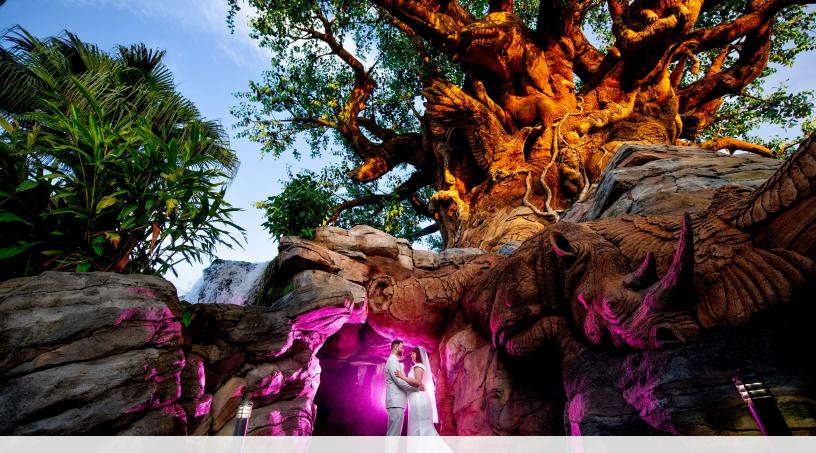

### DISNEY'S ANIMAL KINGDOM, THEME PARK PORTRAIT SESSIONS \*

Nestle your portraits in the midst of the wild lands and exotic foliage of Disney's Animal Kingdom® Theme Park. The contrast of your beauty, set against a backdrop of adventure, is sure to create one-of-a-kind intrigue. Choose your adventure from one of two zones.

### **ZONE 1**

Pandora - World of  ${\rm Avatar}_{\rm @}, {\rm Discovery~Island}_{\rm @}$  Trails, and the Tree of  ${\rm Life}_{\rm @}$ 

### ZONE 2

Tree of  $Life_{@}$ , Africa,  $Asia_{@}$ 