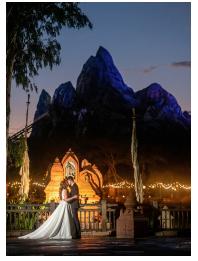

# **EPCOT**<sub>®</sub> PORTRAIT SESSIONS\*

Travel the globe in a moment's time or celebrate discovery and nature. Choose either the World Showcase route or the World Celebration route.

#### **WORLD CELEBRATION**

Spaceship Earth, Dreamers Point, Guardians of the Galaxy: Cosmic Rewind $_{\rm @}$ , or Journey of Water, Inspired by Moana