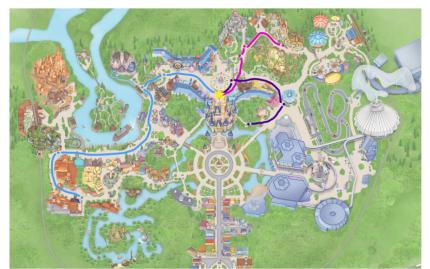

# MAGIC KINGDOM, PARK PORTRAIT SESSIONS\*

For the Magic Kingdom $_{\odot}$  session we offer three (3) route options all including the castle. We will be unable to go to any locations not on your designated route. We may not get to every location on your designated route, but will prioritize your top 2 locations on that route.

#### **ROUTE 1**

Cinderella Castle, Prince Charming Regal Carrousel, Mad Tea Party, Wishing Well

### **ROUTE 2**

Cinderella Castle, Enchanted Tales with Belle, Be Our Guest, Under the Sea - Journey of the Little Mermaid

### **ROUTE 3**

Cinderella Castle, Rapunzel Tower, Haunted Mansion $_{\rm @}$ , Tiana's Bayou Adventure, or Pirates of the Caribbean