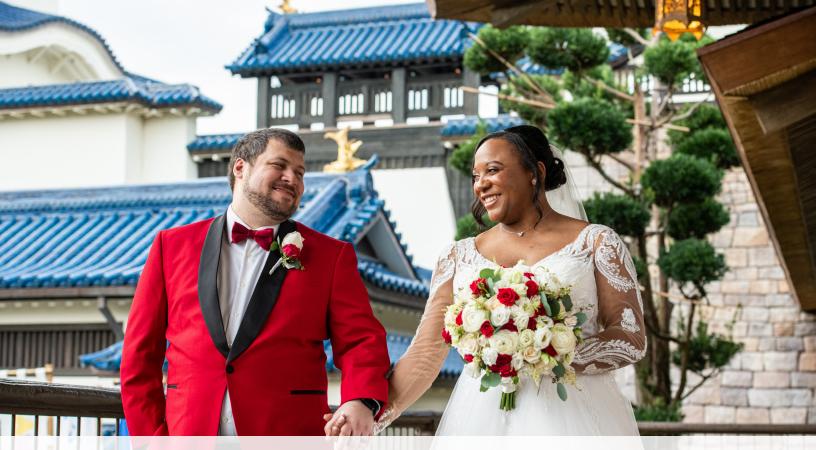

# **EPCOT**<sub>®</sub> PORTRAIT SESSIONS\*

Travel the globe in a moment's time or celebrate discovery and nature. Choose either the World Showcase route or the World Celebration route.

### WORLD SHOWCASE (CHOOSE 2-3 COUNTRIES)

Mexico, Norway, China, Germany, Italy, The American Adventure, Japan, Morocco, France, United Kingdom, Canada